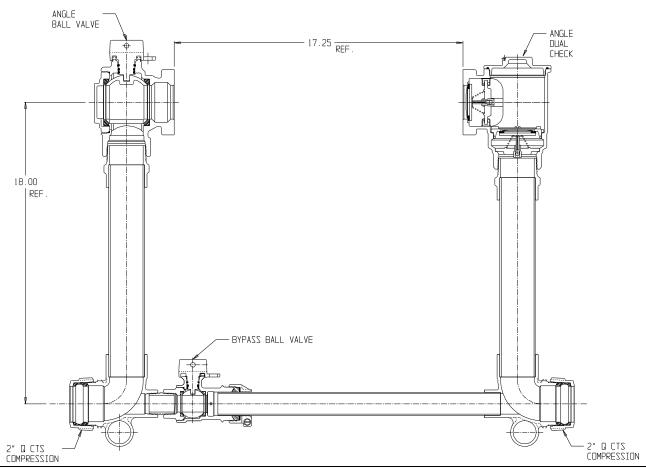

## SUBMITTAL DATA SHEET

NL Large Size Meter Setter - 721B718WDQQ 775

Q CTS Compression x Q CTS Compression

## SUBMITTAL INFORMATION

- Manufactured in compliance with ANSI/AWWA C800 (latest revision)
- Brass components in contact with potable water conform to ASTM B584, UNS C89833 (latest revision) and identified with "NL"
- Certified to NSF/ANSI 372
- Brass components not in contact with potable water conform to ASTM B62 and ASTM B584, UNS C83600 -85-5-5-5 (latest revision)
- Copper tubing made in compliance with ASTM B88, UNS C12200 (latest revision)
- Lead free solder joints
- Designed to provide proper meter spacing for ease of installation
- Padlock wings standard on all valves
- Insert stiffeners required on all flexible plastic connections