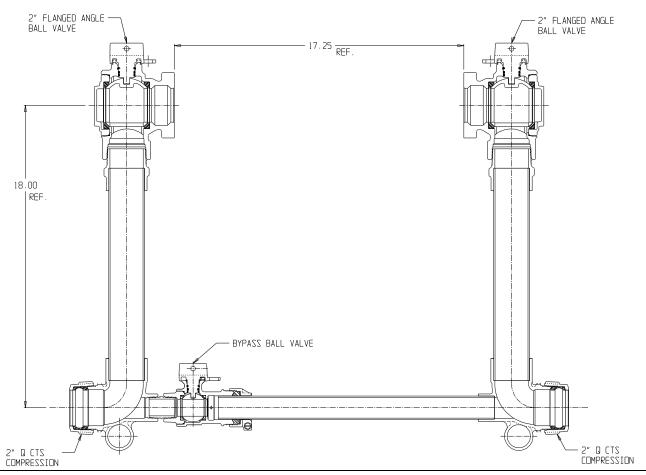

## SUBMITTAL DATA SHEET

NL Large Size Meter Setter – 721B718WWQQ 775

Q CTS Compression x Q CTS Compression

## SUBMITTAL INFORMATION

- Manufactured in compliance with ANSI/AWWA C800 (latest revision)
- Brass components in contact with potable water conform to ASTM B584, UNS C89833 (latest revision) and identified with "NL"
- Certified to NSF/ANSI 372
- Brass components not in contact with potable water conform to ASTM B62 and ASTM B584, UNS C83600 -85-5-5-5 (latest revision)
- Copper tubing made in compliance with ASTM B88, UNS C12200 (latest revision)
- Lead free solder joints
- Designed to provide proper meter spacing for ease of installation
- Padlock wings standard on all valves
- Insert stiffeners required on all flexible plastic connections