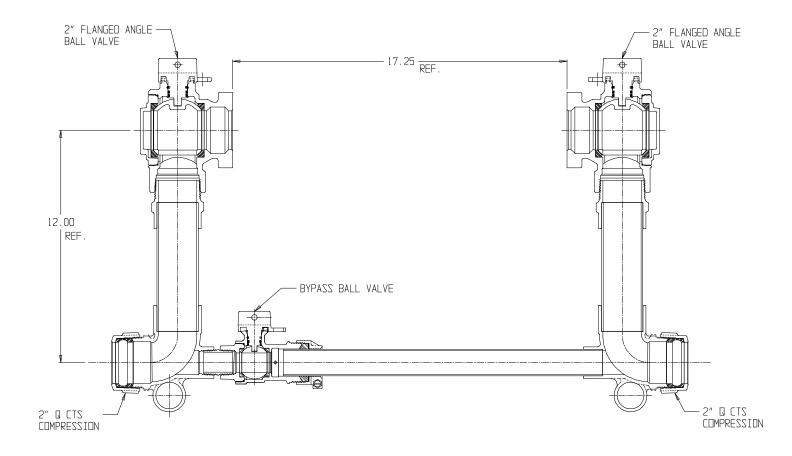

## SUBMITTAL DATA SHEET

NL Large Size Meter Setter – 721B712WWQQ 775

Q CTS Compression x Q CTS Compression

## SUBMITTAL INFORMATION

- Manufactured in compliance with ANSI/AWWA C800 (latest revision)
- Brass components in contact with potable water conform to ASTM B584, UNS C89833 (latest revision) and identified with "NL"
- Certified to NSF/ANSI 372
- Brass components not in contact with potable water conform to ASTM B62 and ASTM B584, UNS C83600 -85-5-5-5 (latest revision)
- Copper tubing made in compliance with ASTM B88, UNS C12200 (latest revision)
- Lead free solder joints
- Designed to provide proper meter spacing for ease of installation
- Padlock wings standard on all valves
- Insert stiffeners required on all flexible plastic connections