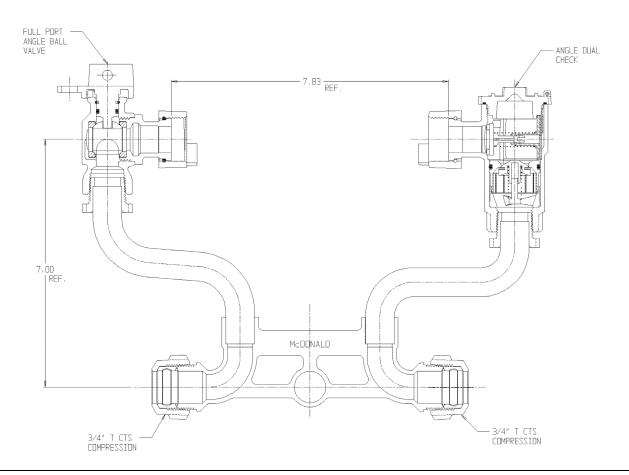

## SUBMITTAL DATA SHEET

NL Meter Setter - 721-207JDTT 33

T CTS Compression x T CTS Compression

## SUBMITTAL INFORMATION

- Manufactured in compliance with ANSI/AWWA C800 (latest revision)
- Brass components in contact with potable water conform to ASTM B584, UNS C89833 (latest revision) and identified with "NL"
- Certified to NSF/ANSI 61 (reference height restrictions) and NSF/ANSI 372
- Brass components not in contact with potable water conform to ASTM B62 and ASTM B584, UNS C83600 -85-5-5-5 (latest revision)
- Copper tubing made in compliance with ASTM B75 or B88, UNS C12200 (latest revision)
- Lead free solder joints
- Designed to provide proper meter spacing for ease of installation
- Padlock wings standard on all valves
- Insert stiffeners required on all flexible plastic connections