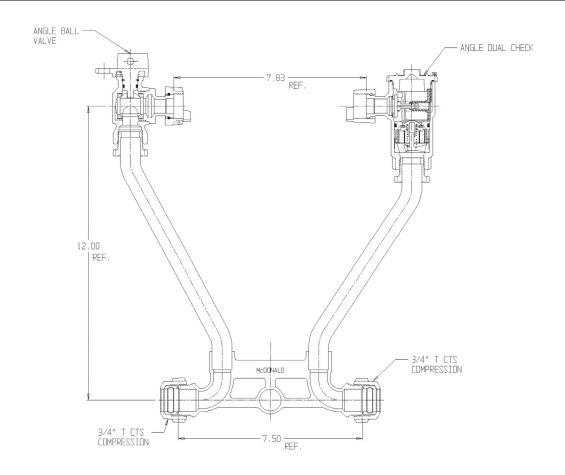

## NL Meter Setter - 721-112WDTT 33

T CTS Compression x T CTS Compression

## **SUBMITTAL INFORMATION**

- Manufactured in compliance with ANSI/AWWA C800 (latest revision)
- Brass components in contact with potable water conform to ASTM B584, UNS C89833 (latest revision) and identified with "NL"
- Certified to NSF/ANSI 61 (reference height restrictions) and NSF/ANSI 372
- Brass components not in contact with potable water conform to ASTM B62 and ASTM B584, UNS C83600 -85-5-5-5 (latest revision)
- Copper tubing made in compliance with ASTM B75 or B88, UNS C12200 (latest revision)
- Lead free solder joints
- Designed to provide proper meter spacing for ease of installation
- Padlock wings standard on all valves
- Insert stiffeners required on all flexible plastic connections