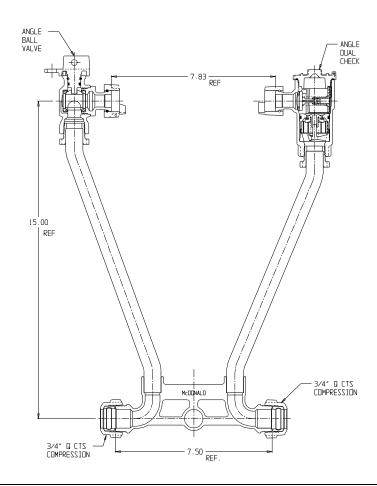

## **SUBMITTAL DATA SHEET**

NL Meter Setter - 721-115WDQQ 33

Q CTS Compression x Q CTS Compression