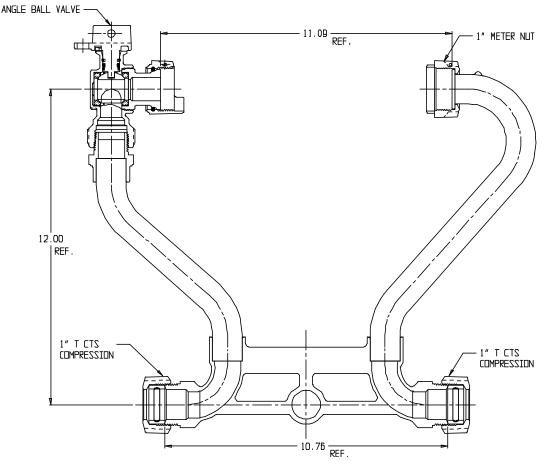

## NL Meter Setter – 721-412WXTT 44

T CTS Compression x T CTS Compression

## SUBMITTAL INFORMATION

- Manufactured in compliance with ANSI/AWWA C800 (latest revision)
- Brass components in contact with potable water conform to ASTM B584, UNS C89833 (latest revision) and identified with "NL"
- Certified to NSF/ANSI 61 (reference height restrictions) and NSF/ANSI 372
- Brass components not in contact with potable water conform to ASTM B62 and ASTM B584, UNS C83600 -85-5-5-5 (latest revision)
- Copper tubing made in compliance with ASTM B75 or B88, UNS C12200 (latest revision)
- Lead free solder joints
- Designed to provide proper meter spacing for ease of installation
- Padlock wings standard on all valves
- Insert stiffeners required on all flexible plastic connections