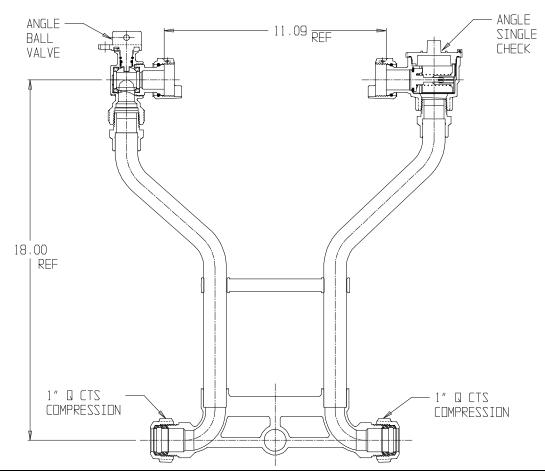

## SUBMITTAL DATA SHEET

NL Meter Setter - 721-418WCQQ 44

## SUBMITTAL INFORMATION

- Manufactured in compliance with ANSI/AWWA C800 (latest revision)
- Brass components in contact with potable water conform to ASTM B584, UNS C89833 (latest revision) and identified with "NL"
- Certified to NSF/ANSI 61 (reference height restrictions) and NSF/ANSI 372
- Brass components not in contact with potable water conform to ASTM B62 and ASTM B584, UNS C83600 -85-5-5-5 (latest revision)
- Copper tubing made in compliance with ASTM B75 or B88, UNS C12200 (latest revision)
- Lead free solder joints
- Designed to provide proper meter spacing for ease of installation
- Padlock wings standard on all valves
- Insert stiffeners are required on all flexible plastic connections