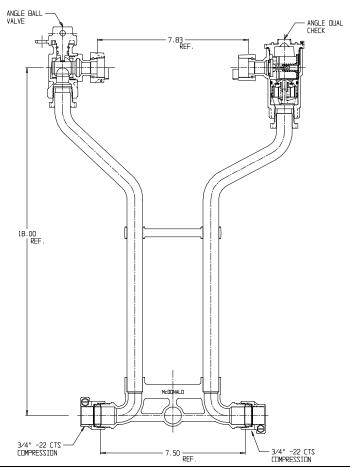

## NL Meter Setter - 722-118WD22 33

## SUBMITTAL INFORMATION

- Manufactured in compliance with ANSI/AWWA C800 (latest revision)
- Brass components in contact with potable water conform to ASTM B584, UNS C89833 (latest revision) and identified with "NL"
- Certified to NSF/ANSI 61 (reference height restrictions) and NSF/ANSI 372
- Brass components not in contact with potable water conform to ASTM B62 and ASTM B584, UNS C83600 -85-5-5-5 (latest revision)
- Copper tubing made in compliance with ASTM B75 or B88, UNS C12200 (latest revision)
- Lead free solder joints
- Designed to provide proper meter spacing for ease of installation
- Padlock wings standard on all valves
- Insert stiffeners required on all flexible plastic connections