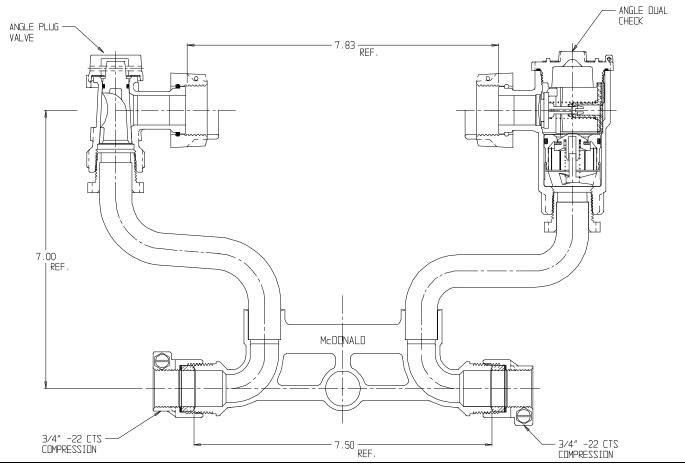

## NL Meter Setter - 722-207LD22 33

## SUBMITTAL INFORMATION

- Manufactured in compliance with ANSI/AWWA C800 (latest revision)
- Brass components in contact with potable water conform to ASTM B584, UNS C89833 (latest revision) and identified with "NL"
- Certified to NSF/ANSI 61 (reference height restrictions) and NSF/ANSI 372
- Brass components not in contact with potable water conform to ASTM B62 and ASTM B584, UNS C83600 -85-5-5-5 (latest revision)
- Copper tubing made in compliance with ASTM B75 or B88, UNS C12200 (latest revision)
- Lead free solder joints
- Designed to provide proper meter spacing for ease of installation
- Padlock wings standard on all valves
- Insert stiffeners required on all flexible plastic connections