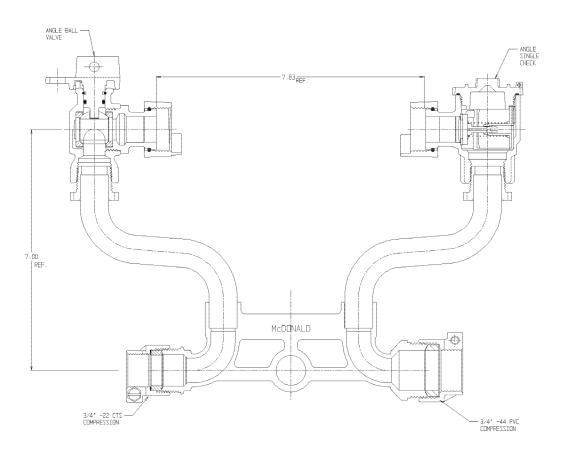

## NL Meter Setter – 722-207WC24 33

-22 CTS Compression x -44 PVC Compression

## SUBMITTAL INFORMATION

- Manufactured in compliance with ANSI/AWWA C800 (latest revision)
- Brass components in contact with potable water conform to ASTM B584, UNS C89833 (latest revision) and identified with "NL"
- Certified to NSF/ANSI 61 (reference height restrictions) and NSF/ANSI 372
- Brass components not in contact with potable water conform to ASTM B62 and ASTM B584, UNS C83600 -85-5-5-5 (latest revision)
- Copper tubing made in compliance with ASTM B75 or B88, UNS C12200 (latest revision)
- Lead free solder joints
- Designed to provide proper meter spacing for ease of installation
- Padlock wings standard on all valves
- Insert stiffeners required on all flexible plastic connections