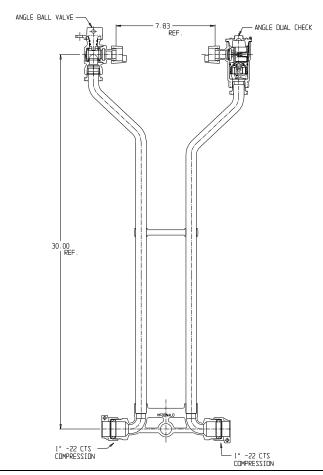

## NL Meter Setter - 722-130WD22 44

## SUBMITTAL INFORMATION

- Manufactured in compliance with ANSI/AWWA C800 (latest revision)
- Brass components in contact with potable water conform to ASTM B584, UNS C89833 (latest revision) and identified with "NL"
- Certified to NSF/ANSI 61 (reference height restrictions) and NSF/ANSI 372
- Brass components not in contact with potable water conform to ASTM B62 and ASTM B584, UNS C83600 -85-5-5-5 (latest revision)
- Copper tubing made in compliance with ASTM B75 or B88, UNS C12200 (latest revision)
- Lead free solder joints
- Designed to provide proper meter spacing for ease of installation
- Padlock wings standard on all valves
- Insert stiffeners required on all flexible plastic connections