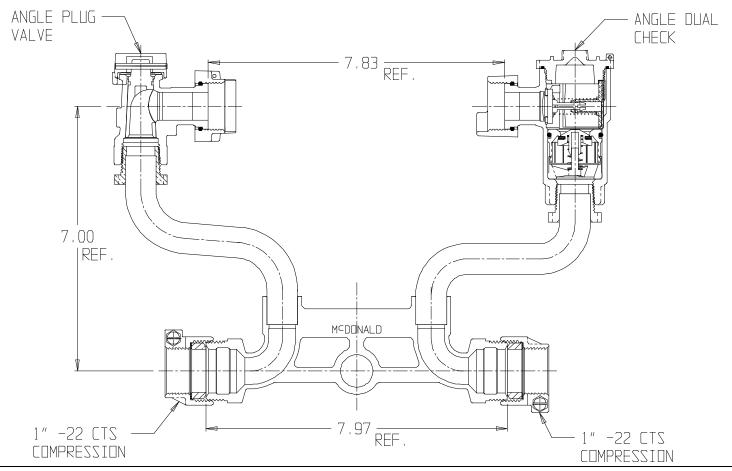

## NL Meter Setter - 722-207LD22 44

-22 CTS Compression x -22 CTS Compression

## SUBMITTAL INFORMATION

- Manufactured in compliance with ANSI/AWWA C800 (latest revision)
- Brass components in contact with potable water conform to ASTM B584, UNS C89833 (latest revision) and identified with "NL"
- Certified to NSF/ANSI 61 (reference height restrictions) and NSF/ANSI 372
- Brass components not in contact with potable water conform to ASTM B62 and ASTM B584, UNS C83600 -85-5-5-5 (latest revision)
- Copper tubing made in compliance with ASTM B75 or B88, UNS C12200 (latest revision)
- Lead free solder joints
- Designed to provide proper meter spacing for ease of installation
- Padlock wings standard on all valves
- Insert stiffeners required on all flexible plastic connections