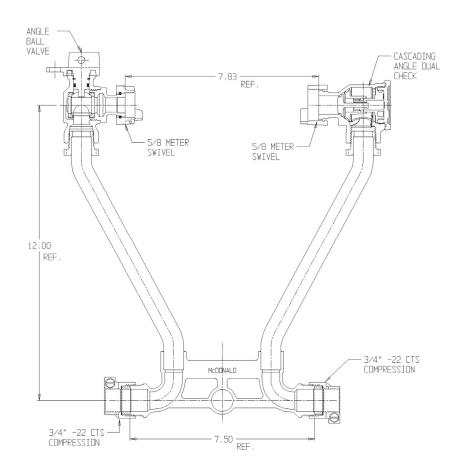

## NL Meter Setter - 722-112WD22 33X992

-22 CTS Compression x -22 CTS Compression

## **SUBMITTAL INFORMATION**

- Manufactured in compliance with ANSI/AWWA C800 (latest revision)
- Brass components in contact with potable water conform to ASTM B584, UNS C89833 (latest revision) and identified with "NL"
- Certified to NSF/ANSI 61 (reference height restrictions) and NSF/ANSI 372
- Brass components not in contact with potable water conform to ASTM B62 and ASTM B584, UNS C83600 -85-5-5-5 (latest revision)
- Copper tubing made in compliance with ASTM B75 or B88, UNS C12200 (latest revision)
- Lead free solder joints
- Designed to provide proper meter spacing for ease of installation
- Padlock wings standard on all valves
- Insert stiffeners required on all flexible plastic connections