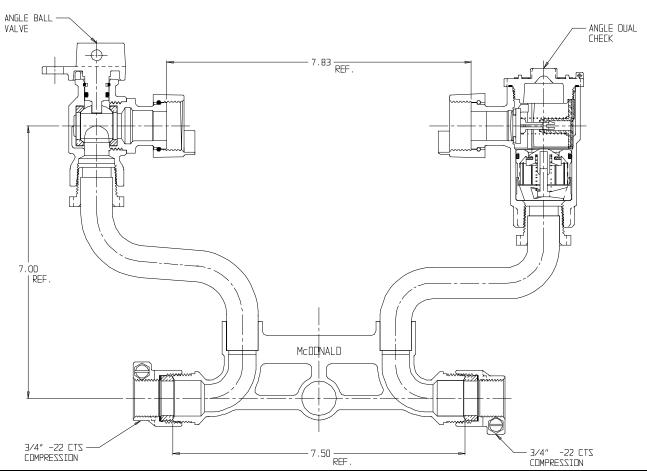

## NL Meter Setter - 722-207WD22 33

-22 CTS Compression x -22 CTS Compression

## SUBMITTAL INFORMATION

- Manufactured in compliance with ANSI/AWWA C800 (latest revision)
- Brass components in contact with potable water conform to ASTM B584, UNS C89833 (latest revision) and identified with "NL"
- Certified to NSF/ANSI 61 (reference height restrictions) and NSF/ANSI 372
- Brass components not in contact with potable water conform to ASTM B62 and ASTM B584, UNS C83600 -85-5-5-5 (latest revision)
- Copper tubing made in compliance with ASTM B75 or B88, UNS C12200 (latest revision)
- Lead free solder joints
- Designed to provide proper meter spacing for ease of installation
- Padlock wings standard on all valves
- Insert stiffeners required on all flexible plastic connections