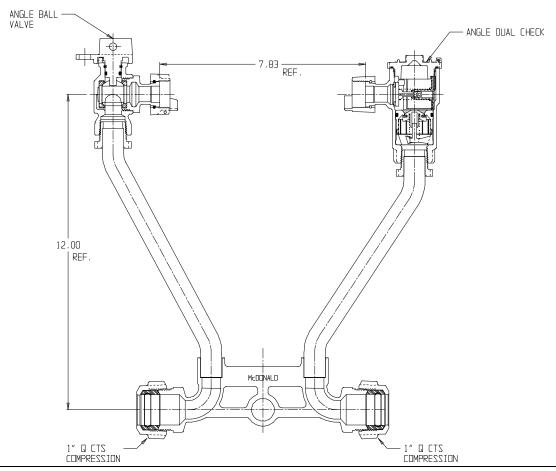

## NL Meter Setter - 721-112WDQQ 44

Q CTS Compression x Q CTS Compression

## **SUBMITTAL INFORMATION**

- Manufactured in compliance with ANSI/AWWA C800 (latest revision)
- Brass components in contact with potable water conform to ASTM B584, UNS C89833 (latest revision) and identified with "NL"
- Certified to NSF/ANSI 61 (reference height restrictions) and NSF/ANSI 372
- Brass components not in contact with potable water conform to ASTM B62 and ASTM B584, UNS C83600 -85-5-5-5 (latest revision)
- Copper tubing made in compliance with ASTM B75 or B88, UNS C12200 (latest revision)
- Lead free solder joints
- Designed to provide proper meter spacing for ease of installation
- Padlock wings standard on all valves
- Insert stiffeners required on all flexible plastic connections