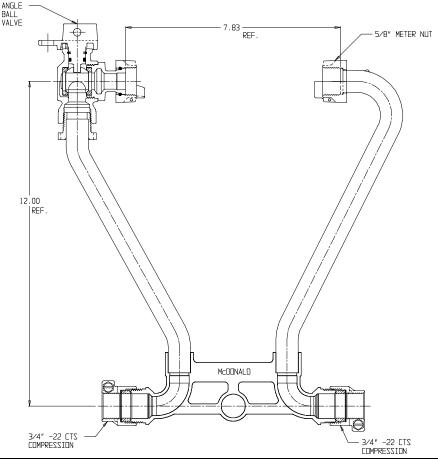

## NL Meter Setter – 722-112WX22 33

-22 CTS Compression x -22 CTS Compression

## SUBMITTAL INFORMATION

- Manufactured in compliance with ANSI/AWWA C800 (latest revision)
- Brass components in contact with potable water conform to ASTM B584, UNS C89833 (latest revision) and identified with "NL"
- Certified to NSF/ANSI 61 (reference height restrictions) and NSF/ANSI 372
- Brass components not in contact with potable water conform to ASTM B62 and ASTM B584, UNS C83600 -85-5-5-5 (latest revision)
- Copper tubing made in compliance with ASTM B75 or B88, UNS C12200 (latest revision)
- Lead free solder joints
- Designed to provide proper meter spacing for ease of installation
- Padlock wings standard on all valves
- Insert stiffeners required on all flexible plastic connections