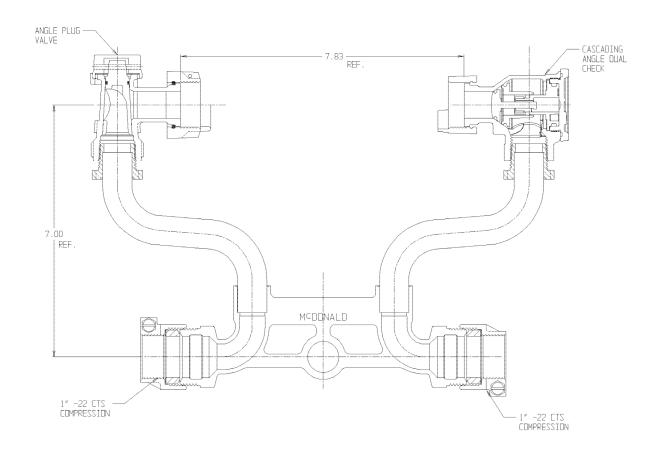

## SUBMITTAL DATA SHEET

## NL Meter Setter - 722-207LD22 44X992

## SUBMITTAL INFORMATION

- Manufactured in compliance with ANSI/AWWA C800 (latest revision)
- Brass components in contact with potable water conform to ASTM B584, UNS C89833 (latest revision) and identified with "NL"
- Certified to NSF/ANSI 61 (reference height restrictions) and NSF/ANSI 372
- Brass components not in contact with potable water conform to ASTM B62 and ASTM B584, UNS C83600 -85-5-5-5 (latest revision)
- Copper tubing made in compliance with ASTM B75 or B88, UNS C12200 (latest revision)
- Lead free solder joints
- Designed to provide proper meter spacing for ease of installation
- Padlock wings standard on all valves
- Insert stiffeners required on all flexible plastic connections