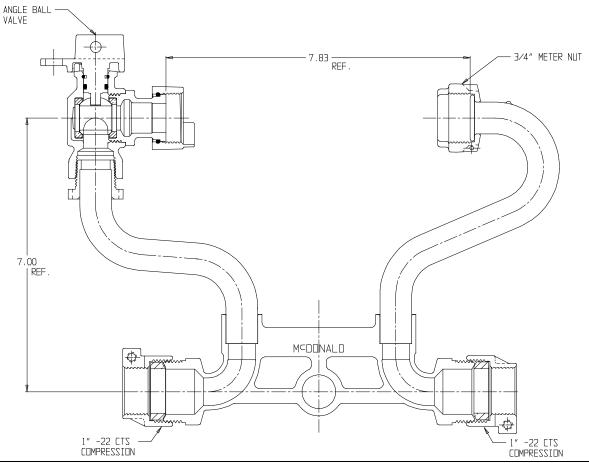

## NL Meter Setter – 722-207WX22 44

-22 CTS Compression x -22 CTS Compression

## SUBMITTAL INFORMATION

- Manufactured in compliance with ANSI/AWWA C800 (latest revision)
- Brass components in contact with potable water conform to ASTM B584, UNS C89833 (latest revision) and identified with "NL"
- Certified to NSF/ANSI 61 (reference height restrictions) and NSF/ANSI 372
- Brass components not in contact with potable water conform to ASTM B62 and ASTM B584, UNS C83600 -85-5-5-5 (latest revision)
- Copper tubing made in compliance with ASTM B75 or B88, UNS C12200 (latest revision)
- Lead free solder joints
- Designed to provide proper meter spacing for ease of installation
- Padlock wings standard on all valves
- Insert stiffeners required on all flexible plastic connections