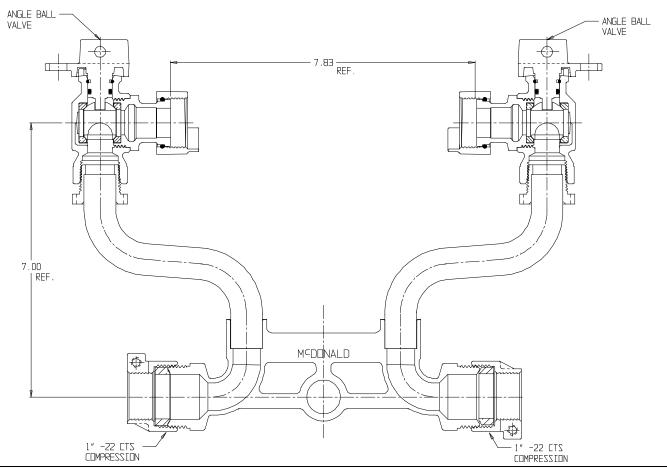

## NL Meter Setter - 722-207WW22 44

## **SUBMITTAL INFORMATION**

- Manufactured in compliance with ANSI/AWWA C800 (latest revision)
- Brass components in contact with potable water conform to ASTM B584, UNS C89833 (latest revision) and identified with "NL"
- Certified to NSF/ANSI 61 (reference height restrictions) and NSF/ANSI 372
- Brass components not in contact with potable water conform to ASTM B62 and ASTM B584, UNS C83600 -85-5-5-5 (latest revision)
- Copper tubing made in compliance with ASTM B75 or B88, UNS C12200 (latest revision)
- Lead free solder joints
- Designed to provide proper meter spacing for ease of installation
- Padlock wings standard on all valves
- Insert stiffeners required on all flexible plastic connections