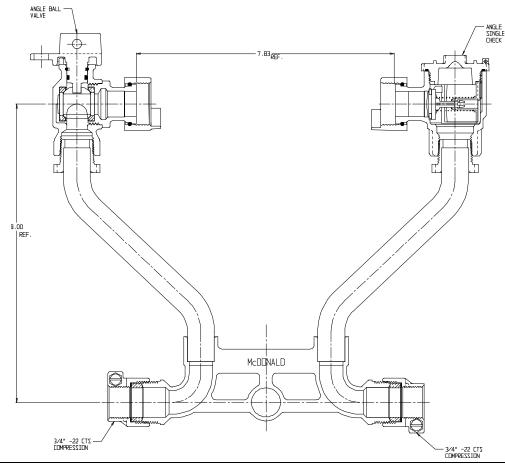

## NL Meter Setter - 722-209WC22 33

## SUBMITTAL INFORMATION

- Manufactured in compliance with ANSI/AWWA C800 (latest revision)
- Brass components in contact with potable water conform to ASTM B584, UNS C89833 (latest revision) and identified with "NL"
- Certified to NSF/ANSI 61 (reference height restrictions) and NSF/ANSI 372
- Brass components not in contact with potable water conform to ASTM B62 and ASTM B584, UNS C83600 -85-5-5-5 (latest revision)
- Copper tubing made in compliance with ASTM B75 or B88, UNS C12200 (latest revision)
- Lead free solder joints
- Designed to provide proper meter spacing for ease of installation
- Padlock wings standard on all valves
- Insert stiffeners required on all flexible plastic connections