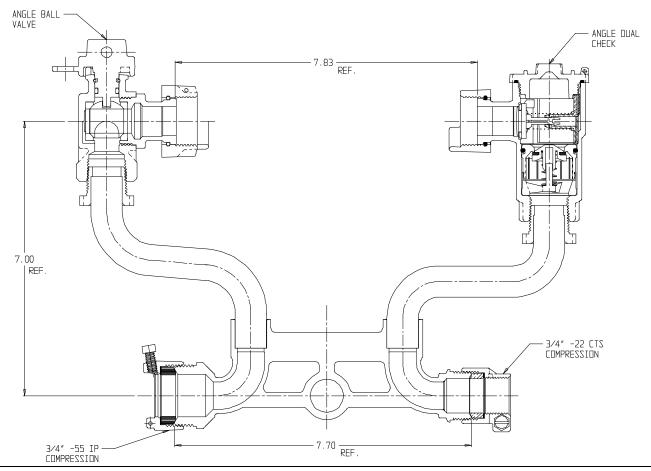

## NL Meter Setter - 722-207WD52 33

## SUBMITTAL INFORMATION

- Manufactured in compliance with ANSI/AWWA C800 (latest revision)
- Brass components in contact with potable water conform to ASTM B584, UNS C89833 (latest revision) and identified with "NL"
- Certified to NSF/ANSI 61 (reference height restrictions) and NSF/ANSI 372
- Brass components not in contact with potable water conform to ASTM B62 and ASTM B584, UNS C83600 -85-5-5-5 (latest revision)
- Copper tubing made in compliance with ASTM B75 or B88, UNS C12200 (latest revision)
- Lead free solder joints
- Designed to provide proper meter spacing for ease of installation
- Padlock wings standard on all valves
- Insert stiffeners required on all flexible plastic connections