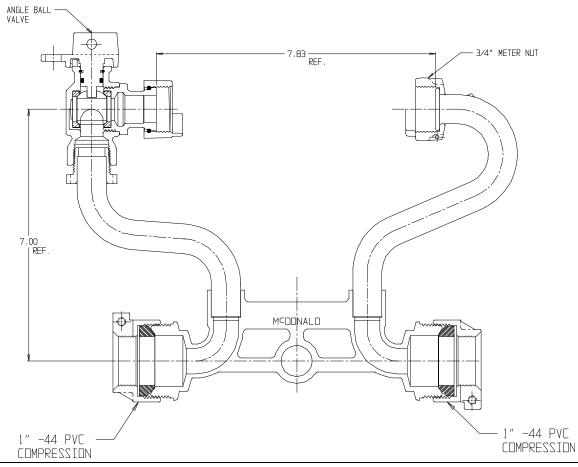

## NL Meter Setter - 722-207WX44 44

-44 PVC Compression x -44 PVC Compression

## SUBMITTAL INFORMATION

- Manufactured in compliance with ANSI/AWWA C800 (latest revision)
- Brass components in contact with potable water conform to ASTM B584, UNS C89833 (latest revision) and identified with "NL"
- Certified to NSF/ANSI 61 (reference height restrictions) and NSF/ANSI 372
- Brass components not in contact with potable water conform to ASTM B62 and ASTM B584, UNS C83600 -85-5-5-5 (latest revision)
- Copper tubing made in compliance with ASTM B75 or B88, UNS C12200 (latest revision)
- Lead free solder joints
- Designed to provide proper meter spacing for ease of installation
- Padlock wings standard on all valves