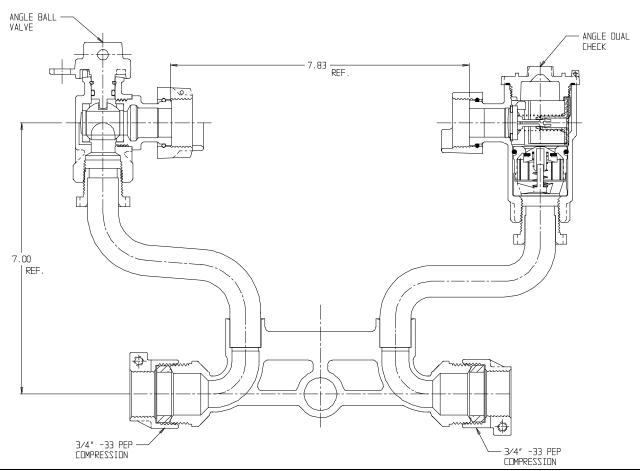

## SUBMITTAL DATA SHEET

## NL Meter Setter - 722-207WD33 33

-33 PEP Compression x -33 PEP Compression

## SUBMITTAL INFORMATION

- Manufactured in compliance with ANSI/AWWA C800 (latest revision)
- Brass components in contact with potable water conform to ASTM B584, UNS C89833 (latest revision) and identified with "NL"
- Certified to NSF/ANSI 61 (reference height restrictions) and NSF/ANSI 372
- Brass components not in contact with potable water conform to ASTM B62 and ASTM B584, UNS C83600 -85-5-5-5 (latest revision)
- Copper tubing made in compliance with ASTM B75 or B88, UNS C12200 (latest revision)
- Lead free solder joints
- Designed to provide proper meter spacing for ease of installation
- Padlock wings standard on all valves
- Insert stiffeners required on all flexible plastic connections