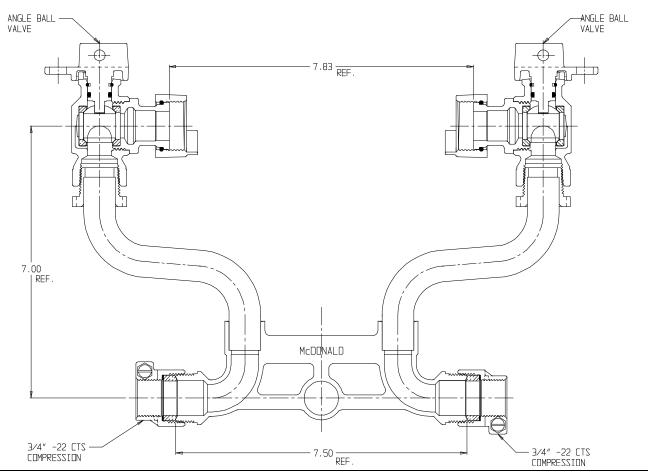

## NL Meter Setter - 722-207WW22 33

## SUBMITTAL INFORMATION

- Manufactured in compliance with ANSI/AWWA C800 (latest revision)
- Brass components in contact with potable water conform to ASTM B584, UNS C89833 (latest revision) and identified with "NL"
- Certified to NSF/ANSI 61 (reference height restrictions) and NSF/ANSI 372
- Brass components not in contact with potable water conform to ASTM B62 and ASTM B584, UNS C83600 -85-5-5-5 (latest revision)
- Copper tubing made in compliance with ASTM B75 or B88, UNS C12200 (latest revision)
- Lead free solder joints
- Designed to provide proper meter spacing for ease of installation
- Padlock wings standard on all valves
- Insert stiffeners required on all flexible plastic connections