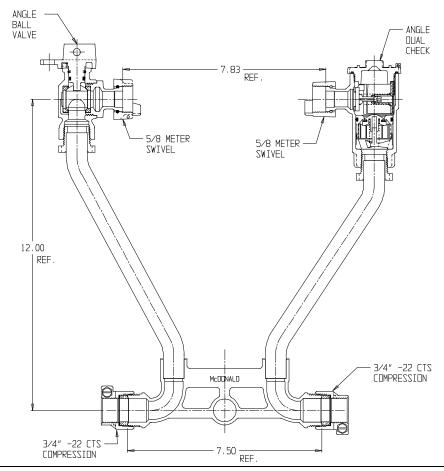

## NL Meter Setter - 722-112WD22 33

-22 CTS Compression x -22 CTS Compression

## SUBMITTAL INFORMATION

- Manufactured in compliance with ANSI/AWWA C800 (latest revision)
- Brass components in contact with potable water conform to ASTM B584, UNS C89833 (latest revision) and identified with "NL"
- Certified to NSF/ANSI 61 (reference height restrictions) and NSF/ANSI 372
- Brass components not in contact with potable water conform to ASTM B62 and ASTM B584, UNS C83600 -85-5-5-5 (latest revision)
- Copper tubing made in compliance with ASTM B75 or B88, UNS C12200 (latest revision)
- Lead free solder joints
- Designed to provide proper meter spacing for ease of installation
- Padlock wings standard on all valves
- Insert stiffeners required on all flexible plastic connections