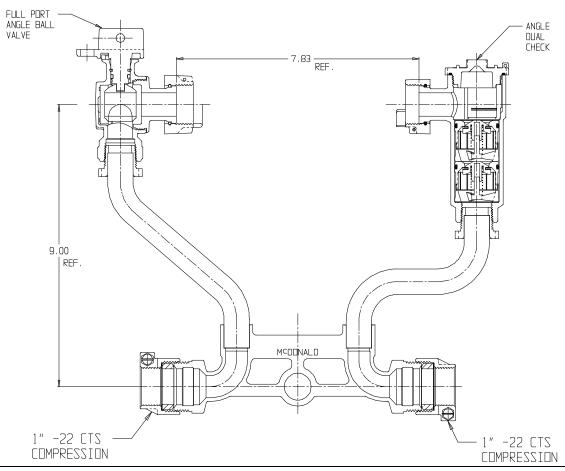

## SUBMITTAL DATA SHEET

NL Meter Setter - 722-209JD22 44X995

## SUBMITTAL INFORMATION

- Manufactured in compliance with ANSI/AWWA C800 (latest revision)
- Brass components in contact with potable water conform to ASTM B584, UNS C89833 (latest revision) and identified with "NL"
- Certified to NSF/ANSI 61 (reference height restrictions) and NSF/ANSI 372
- Brass components not in contact with potable water conform to ASTM B62 and ASTM B584, UNS C83600 -85-5-5-5 (latest revision)
- Copper tubing made in compliance with ASTM B75 or B88, UNS C12200 (latest revision)
- Lead free solder joints
- Designed to provide proper meter spacing for ease of installation
- Padlock wings standard on all valves
- Insert stiffeners required on all flexible plastic connections