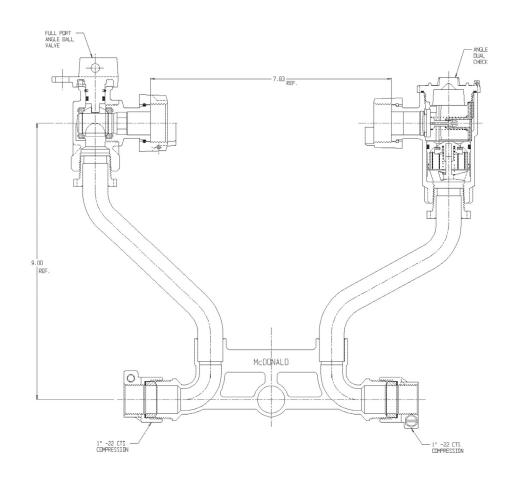

## NL Meter Setter - 722-209JD22 44

-22 CTS Compression x -22 CTS Compression

## SUBMITTAL INFORMATION

- Manufactured in compliance with ANSI/AWWA C800 (latest revision)
- Brass components in contact with potable water conform to ASTM B584, UNS C89833 (latest revision) and identified with "NL"
- Certified to NSF/ANSI 61 (reference height restrictions) and NSF/ANSI 372
- Brass components not in contact with potable water conform to ASTM B62 and ASTM B584, UNS C83600 -85-5-5-5 (latest revision)
- Copper tubing made in compliance with ASTM B75 or B88, UNS C12200 (latest revision)
- Lead free solder joints
- Designed to provide proper meter spacing for ease of installation
- Padlock wings standard on all valves
- Insert stiffeners required on all flexible plastic connections