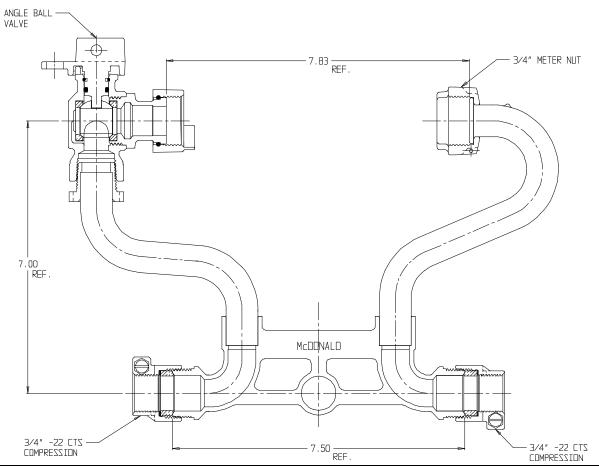

## NL Meter Setter – 722-207WX22 33

-22 CTS Compression x -22 CTS Compression

## SUBMITTAL INFORMATION

- Manufactured in compliance with ANSI/AWWA C800 (latest revision)
- Brass components in contact with potable water conform to ASTM B584, UNS C89833 (latest revision) and identified with "NL"
- Certified to NSF/ANSI 61 (reference height restrictions) and NSF/ANSI 372
- Brass components not in contact with potable water conform to ASTM B62 and ASTM B584, UNS C83600 -85-5-5-5 (latest revision)
- Copper tubing made in compliance with ASTM B75 or B88, UNS C12200 (latest revision)
- Lead free solder joints
- Designed to provide proper meter spacing for ease of installation
- Padlock wings standard on all valves
- Insert stiffeners required on all flexible plastic connections