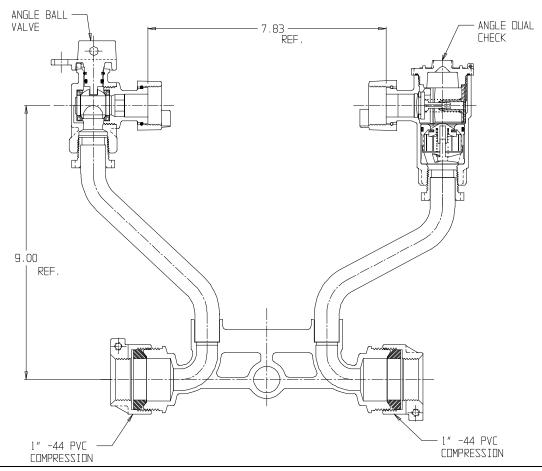

## SUBMITTAL DATA SHEET

## NL Meter Setter - 722-209WD44 44

-44 PVC Compression x -44 PVC Compression

## SUBMITTAL INFORMATION

- Manufactured in compliance with ANSI/AWWA C800 (latest revision)
- Brass components in contact with potable water conform to ASTM B584, UNS C89833 (latest revision) and identified with "NL"
- Certified to NSF/ANSI 61 (reference height restrictions) and NSF/ANSI 372
- Brass components not in contact with potable water conform to ASTM B62 and ASTM B584, UNS C83600 -85-5-5-5 (latest revision)
- Copper tubing made in compliance with ASTM B75 or B88, UNS C12200 (latest revision)
- Lead free solder joints
- Designed to provide proper meter spacing for ease of installation
- Padlock wings standard on all valves