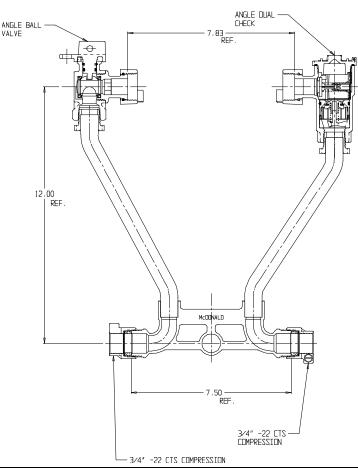

## SUBMITTAL DATA SHEET

## NL Meter Setter – 722-212WD22 33



-22 CTS Compression x -22 CTS Compression



## SUBMITTAL INFORMATION

- Manufactured in compliance with ANSI/AWWA C800 (latest revision)
- Brass components in contact with potable water conform to ASTM B584, UNS C89833 (latest revision) and identified with "NL"
- Certified to NSF/ANSI 61 (reference height restrictions) and NSF/ANSI 372
- Brass components not in contact with potable water conform to ASTM B62 and ASTM B584, UNS C83600 -85-5-5-5 (latest revision)
- Copper tubing made in compliance with ASTM B75 or B88, UNS C12200 (latest revision)
- Lead free solder joints
- Designed to provide proper meter spacing for ease of installation
- Padlock wings standard on all valves
- Insert stiffeners required on all flexible plastic connections



**A.Y. McDonald Mfg. Co.** 4800 Chavenelle Rd Dubuque, IA 52002 Toll Free: 1-800-292-2737