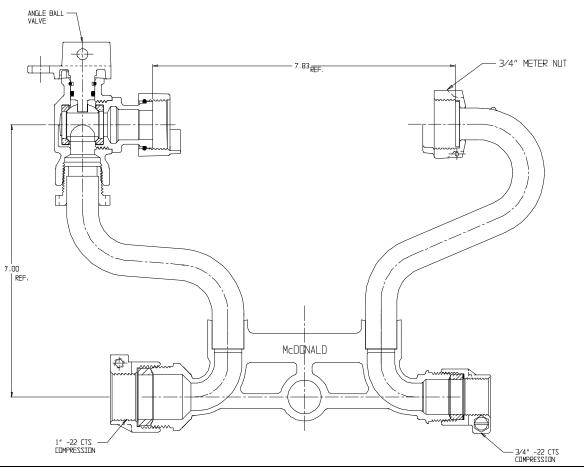

## NL Meter Setter – 722-207WX22 43

-22 CTS Compression x -22 CTS Compression

## SUBMITTAL INFORMATION

- Manufactured in compliance with ANSI/AWWA C800 (latest revision)
- Brass components in contact with potable water conform to ASTM B584, UNS C89833 (latest revision) and identified with "NL"
- Certified to NSF/ANSI 61 (reference height restrictions) and NSF/ANSI 372
- Brass components not in contact with potable water conform to ASTM B62 and ASTM B584, UNS C83600 -85-5-5-5 (latest revision)
- Copper tubing made in compliance with ASTM B75 or B88, UNS C12200 (latest revision)
- Lead free solder joints
- Designed to provide proper meter spacing for ease of installation
- Padlock wings standard on all valves
- Insert stiffeners required on all flexible plastic connections