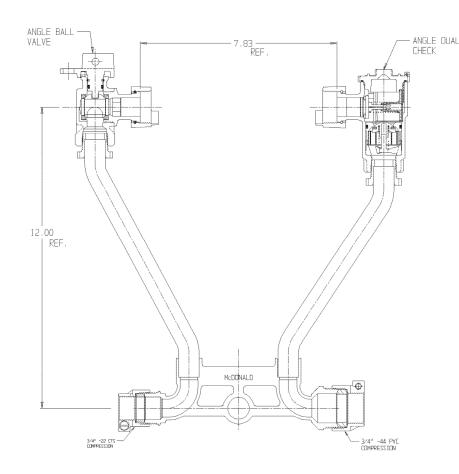

## NL Meter Setter – 722-212WD24 33

Me Donald

-22 CTS Compression x -44 PVC Compression

## SUBMITTAL INFORMATION

- Manufactured in compliance with ANSI/AWWA C800 (latest revision)
- Brass components in contact with potable water conform to ASTM B584, UNS C89833 (latest revision) and identified with "NL"
- Certified to NSF/ANSI 61 (reference height restrictions) and NSF/ANSI 372
- Brass components not in contact with potable water conform to ASTM B62 and ASTM B584, UNS C83600 -85-5-5-5 (latest revision)
- Copper tubing made in compliance with ASTM B75 or B88, UNS C12200 (latest revision)
- Lead free solder joints
- Designed to provide proper meter spacing for ease of installation
- Padlock wings standard on all valves
- Insert stiffeners required on all flexible plastic connections