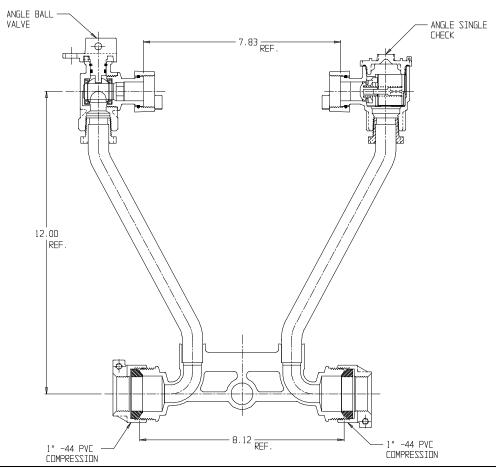

## NL Meter Setter - 722-212WC44 44

-44 PVC Compression x -44 PVC Compression

## SUBMITTAL INFORMATION

- Manufactured in compliance with ANSI/AWWA C800 (latest revision)
- Brass components in contact with potable water conform to ASTM B584, UNS C89833 (latest revision) and identified with "NL"
- Certified to NSF/ANSI 61 (reference height restrictions) and NSF/ANSI 372
- Brass components not in contact with potable water conform to ASTM B62 and ASTM B584, UNS C83600 -85-5-5-5 (latest revision)
- Copper tubing made in compliance with ASTM B75 or B88, UNS C12200 (latest revision)
- Lead free solder joints
- Designed to provide proper meter spacing for ease of installation
- Padlock wings standard on all valves