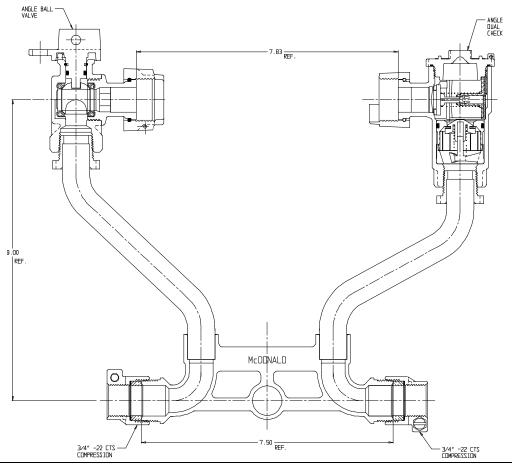

## NL Meter Setter - 722-209WD22 33

## SUBMITTAL INFORMATION

- Manufactured in compliance with ANSI/AWWA C800 (latest revision)
- Brass components in contact with potable water conform to ASTM B584, UNS C89833 (latest revision) and identified with "NL"
- Certified to NSF/ANSI 61 (reference height restrictions) and NSF/ANSI 372
- Brass components not in contact with potable water conform to ASTM B62 and ASTM B584, UNS C83600 -85-5-5-5 (latest revision)
- Copper tubing made in compliance with ASTM B75 or B88, UNS C12200 (latest revision)
- Lead free solder joints
- Designed to provide proper meter spacing for ease of installation
- Padlock wings standard on all valves
- Insert stiffeners required on all flexible plastic connections