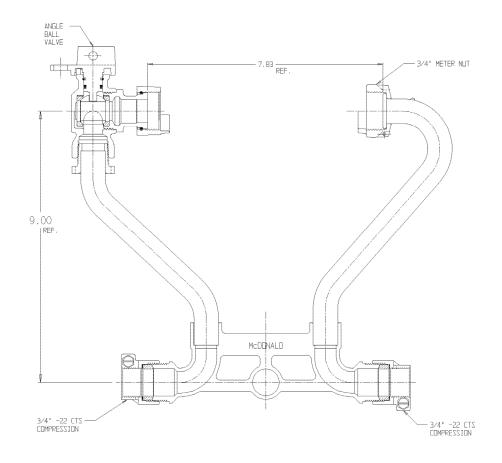

## NL Meter Setter - 722-209WX22 33

-22 CTS Compression x -22 CTS Compression

## SUBMITTAL INFORMATION

- Manufactured in compliance with ANSI/AWWA C800 (latest revision)
- Brass components in contact with potable water conform to ASTM B584, UNS C89833 (latest revision) and identified with "NL"
- Certified to NSF/ANSI 61 (reference height restrictions) and NSF/ANSI 372
- Brass components not in contact with potable water conform to ASTM B62 and ASTM B584, UNS C83600 -85-5-5-5 (latest revision)
- Copper tubing made in compliance with ASTM B75 or B88, UNS C12200 (latest revision)
- Lead free solder joints
- Designed to provide proper meter spacing for ease of installation
- Padlock wings standard on all valves
- Insert stiffeners required on all flexible plastic connections