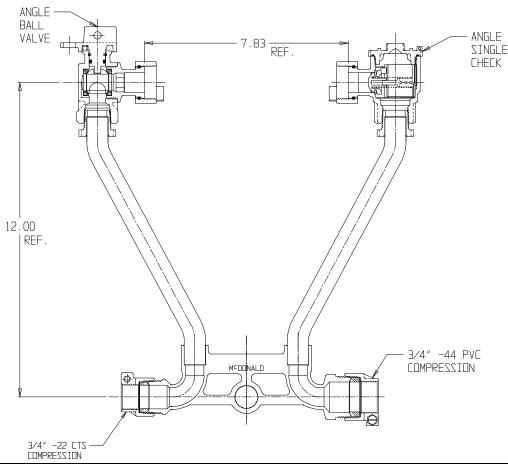

## NL Meter Setter - 722-212WC24 33

## **SUBMITTAL INFORMATION**

- Manufactured in compliance with ANSI/AWWA C800 (latest revision)
- Brass components in contact with potable water conform to ASTM B584, UNS C89833 (latest revision) and identified with "NL"
- Certified to NSF/ANSI 61 (reference height restrictions) and NSF/ANSI 372
- Brass components not in contact with potable water conform to ASTM B62 and ASTM B584, UNS C83600 -85-5-5-5 (latest revision)
- Copper tubing made in compliance with ASTM B75 or B88, UNS C12200 (latest revision)
- Lead free solder joints
- Designed to provide proper meter spacing for ease of installation
- Padlock wings standard on all valves
- Insert stiffeners required on all flexible plastic connections