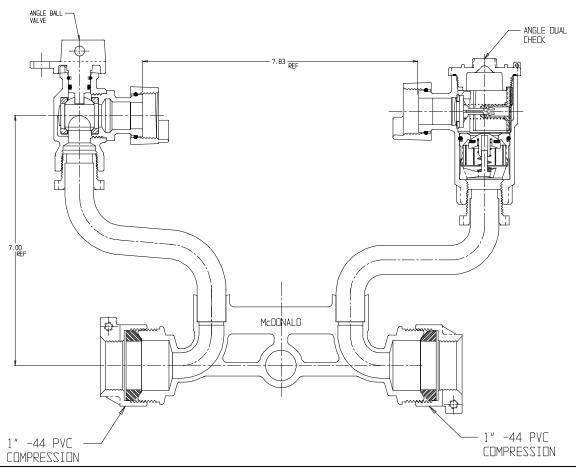

## SUBMITTAL DATA SHEET

## NL Meter Setter - 722-207WD44 44

-44 PVC Compression x -44 PVC Compression

## SUBMITTAL INFORMATION

- Manufactured in compliance with ANSI/AWWA C800 (latest revision)
- Brass components in contact with potable water conform to ASTM B584, UNS C89833 (latest revision) and identified with "NL"
- Certified to NSF/ANSI 61 (reference height restrictions) and NSF/ANSI 372
- Brass components not in contact with potable water conform to ASTM B62 and ASTM B584, UNS C83600 -85-5-5-5 (latest revision)
- Copper tubing made in compliance with ASTM B75 or B88, UNS C12200 (latest revision)
- Lead free solder joints
- Designed to provide proper meter spacing for ease of installation
- Padlock wings standard on all valves