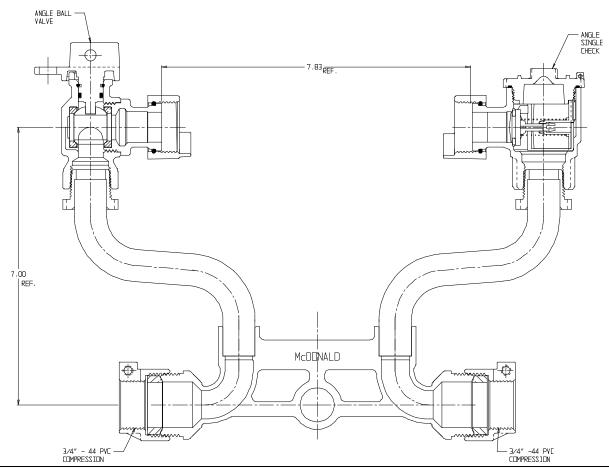

## NL Meter Setter - 722-207WC44 33

-44 PVC Compression x -44 PVC Compression

## **SUBMITTAL INFORMATION**

- Manufactured in compliance with ANSI/AWWA C800 (latest revision)
- Brass components in contact with potable water conform to ASTM B584, UNS C89833 (latest revision) and identified with "NL"
- Certified to NSF/ANSI 61 (reference height restrictions) and NSF/ANSI 372
- Brass components not in contact with potable water conform to ASTM B62 and ASTM B584, UNS C83600 -85-5-5-5 (latest revision)
- Copper tubing made in compliance with ASTM B75 or B88, UNS C12200 (latest revision)
- Lead free solder joints
- Designed to provide proper meter spacing for ease of installation
- Padlock wings standard on all valves