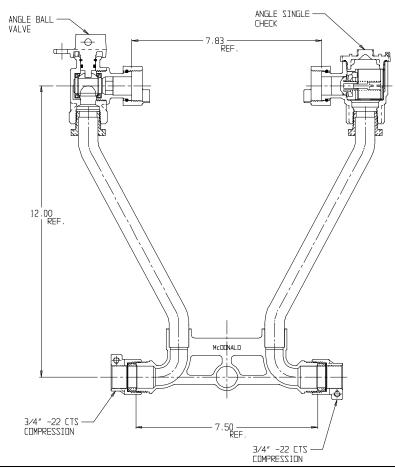

## NL Meter Setter - 722-212WC22 33

## SUBMITTAL INFORMATION

- Manufactured in compliance with ANSI/AWWA C800 (latest revision)
- Brass components in contact with potable water conform to ASTM B584, UNS C89833 (latest revision) and identified with "NL"
- Certified to NSF/ANSI 61 (reference height restrictions) and NSF/ANSI 372
- Brass components not in contact with potable water conform to ASTM B62 and ASTM B584, UNS C83600 -85-5-5-5 (latest revision)
- Copper tubing made in compliance with ASTM B75 or B88, UNS C12200 (latest revision)
- Lead free solder joints
- Designed to provide proper meter spacing for ease of installation
- Padlock wings standard on all valves
- Insert stiffeners required on all flexible plastic connections