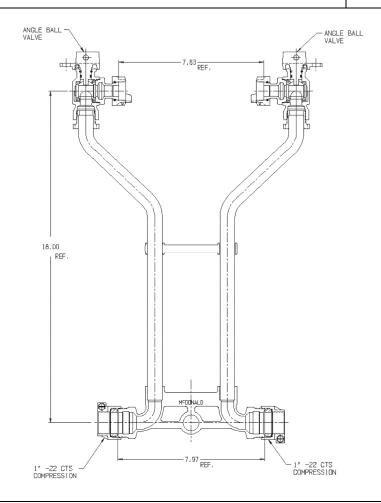

## NL Meter Setter - 722-118WW22 44

-22 CTS Compression x -22 CTS Compression

## **SUBMITTAL INFORMATION**

- Manufactured in compliance with ANSI/AWWA C800 (latest revision)
- Brass components in contact with potable water conform to ASTM B584, UNS C89833 (latest revision) and identified with "NL"
- Certified to NSF/ANSI 61 (reference height restrictions) and NSF/ANSI 372
- Brass components not in contact with potable water conform to ASTM B62 and ASTM B584, UNS C83600 -85-5-5-5 (latest revision)
- Copper tubing made in compliance with ASTM B75 or B88, UNS C12200 (latest revision)
- Lead free solder joints
- Designed to provide proper meter spacing for ease of installation
- Padlock wings standard on all valves
- Insert stiffeners required on all flexible plastic connections