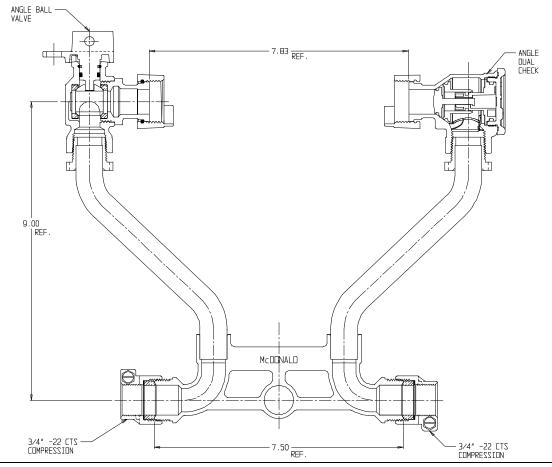

## NL Meter Setter - 722-209WD22 33x992

## SUBMITTAL INFORMATION

- Manufactured in compliance with ANSI/AWWA C800 (latest revision)
- Brass components in contact with potable water conform to ASTM B584, UNS C89833 (latest revision) and identified with "NL"
- Certified to NSF/ANSI 61 (reference height restrictions) and NSF/ANSI 372
- Brass components not in contact with potable water conform to ASTM B62 and ASTM B584, UNS C83600 -85-5-5-5 (latest revision)
- Copper tubing made in compliance with ASTM B75 or B88, UNS C12200 (latest revision)
- Lead free solder joints
- Designed to provide proper meter spacing for ease of installation
- Padlock wings standard on all valves
- Insert stiffeners required on all flexible plastic connections