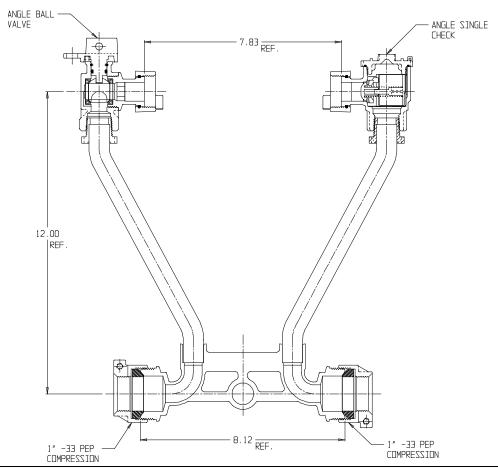

## NL Meter Setter - 722-212WC33 44

-33 PEP Compression x -33 PEP Compression

## SUBMITTAL INFORMATION

- Manufactured in compliance with ANSI/AWWA C800 (latest revision)
- Brass components in contact with potable water conform to ASTM B584, UNS C89833 (latest revision) and identified with "NL"
- Certified to NSF/ANSI 61 (reference height restrictions) and NSF/ANSI 372
- Brass components not in contact with potable water conform to ASTM B62 and ASTM B584, UNS C83600 -85-5-5-5 (latest revision)
- Copper tubing made in compliance with ASTM B75 or B88, UNS C12200 (latest revision)
- Lead free solder joints
- Designed to provide proper meter spacing for ease of installation
- Padlock wings standard on all valves
- Insert stiffeners required on all flexible plastic connections