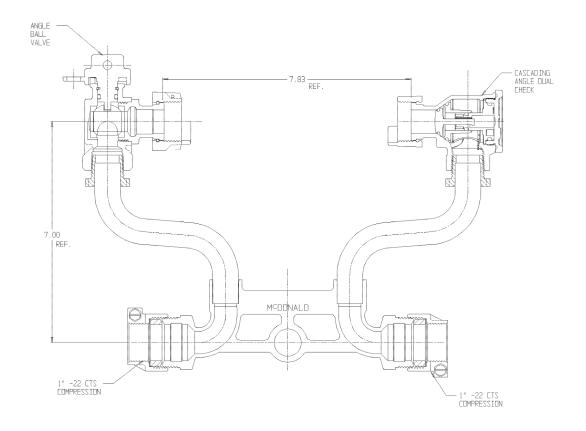

## NL Meter Setter - 722-207WD22 44X992

## SUBMITTAL INFORMATION

- Manufactured in compliance with ANSI/AWWA C800 (latest revision)
- Brass components in contact with potable water conform to ASTM B584, UNS C89833 (latest revision) and identified with "NL"
- Certified to NSF/ANSI 61 (reference height restrictions) and NSF/ANSI 372
- Brass components not in contact with potable water conform to ASTM B62 and ASTM B584, UNS C83600 -85-5-5-5 (latest revision)
- Copper tubing made in compliance with ASTM B75 or B88, UNS C12200 (latest revision)
- Lead free solder joints
- Designed to provide proper meter spacing for ease of installation
- Padlock wings standard on all valves
- Insert stiffeners required on all flexible plastic connections