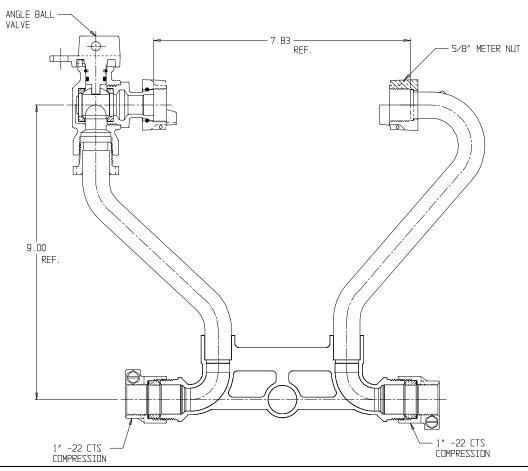

## NL Meter Setter - 722-109WX22 44

## SUBMITTAL INFORMATION

- Manufactured in compliance with ANSI/AWWA C800 (latest revision)
- Brass components in contact with potable water conform to ASTM B584, UNS C89833 (latest revision) and identified with "NL"
- Certified to NSF/ANSI 61 (reference height restrictions) and NSF/ANSI 372
- Brass components not in contact with potable water conform to ASTM B62 and ASTM B584, UNS C83600 -85-5-5-5 (latest revision)
- Copper tubing made in compliance with ASTM B75 or B88, UNS C12200 (latest revision)
- Lead free solder joints
- Designed to provide proper meter spacing for ease of installation
- Padlock wings standard on all valves
- Insert stiffeners required on all flexible plastic connections