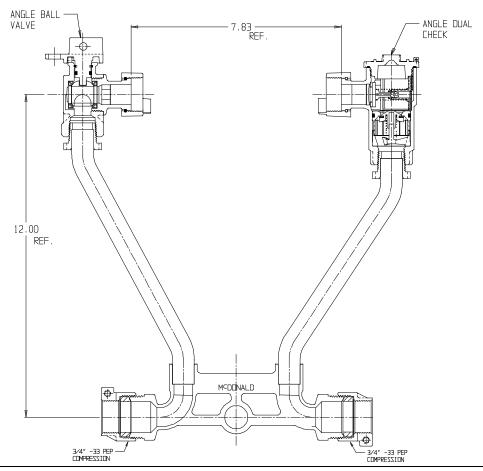

## NL Meter Setter - 722-212WD33 33

## SUBMITTAL INFORMATION

- Manufactured in compliance with ANSI/AWWA C800 (latest revision)
- Brass components in contact with potable water conform to ASTM B584, UNS C89833 (latest revision) and identified with "NL"
- Certified to NSF/ANSI 61 (reference height restrictions) and NSF/ANSI 372
- Brass components not in contact with potable water conform to ASTM B62 and ASTM B584, UNS C83600 -85-5-5-5 (latest revision)
- Copper tubing made in compliance with ASTM B75 or B88, UNS C12200 (latest revision)
- Lead free solder joints
- Designed to provide proper meter spacing for ease of installation
- Padlock wings standard on all valves
- Insert stiffeners required on all flexible plastic connections