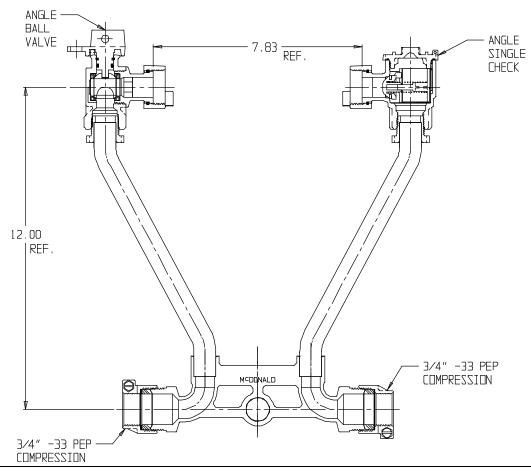

## SUBMITTAL DATA SHEET

NL Meter Setter - 722-212WC33 33

-33 PEP Compression x -33 PEP Compression

## SUBMITTAL INFORMATION

- Manufactured in compliance with ANSI/AWWA C800 (latest revision)
- Brass components in contact with potable water conform to ASTM B584, UNS C89833 (latest revision) and identified with "NL"
- Certified to NSF/ANSI 61 (reference height restrictions) and NSF/ANSI 372
- Brass components not in contact with potable water conform to ASTM B62 and ASTM B584, UNS C83600 -85-5-5-5 (latest revision)
- Copper tubing made in compliance with ASTM B75 or B88, UNS C12200 (latest revision)
- Lead free solder joints
- Designed to provide proper meter spacing for ease of installation
- Padlock wings standard on all valves
- Insert stiffeners required on all flexible plastic connections