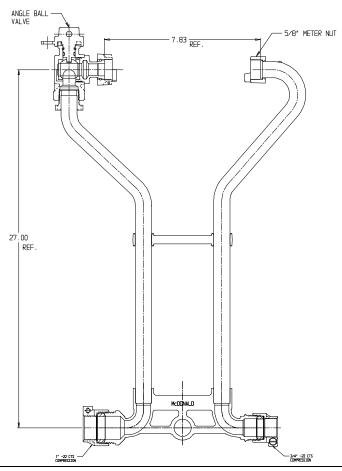

## SUBMITTAL DATA SHEET

## NL Meter Setter - 722-127WX22 43

## **SUBMITTAL INFORMATION**

- Manufactured in compliance with ANSI/AWWA C800 (latest revision)
- Brass components in contact with potable water conform to ASTM B584, UNS C89833 (latest revision) and identified with "NL"
- Certified to NSF/ANSI 61 (reference height restrictions) and NSF/ANSI 372
- Brass components not in contact with potable water conform to ASTM B62 and ASTM B584, UNS C83600 -85-5-5-5 (latest revision)
- Copper tubing made in compliance with ASTM B75 or B88, UNS C12200 (latest revision)
- Lead free solder joints
- Designed to provide proper meter spacing for ease of installation
- Padlock wings standard on all valves
- Insert stiffeners required on all flexible plastic connections