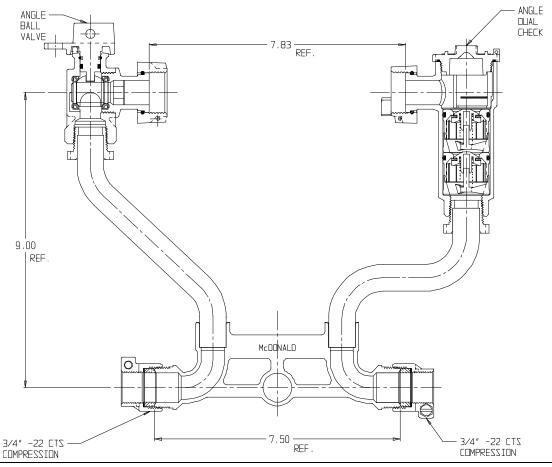

## NL Meter Setter - 722-209WD22 33X995

## SUBMITTAL INFORMATION

- Manufactured in compliance with ANSI/AWWA C800 (latest revision)
- Brass components in contact with potable water conform to ASTM B584, UNS C89833 (latest revision) and identified with "NL"
- Certified to NSF/ANSI 61 (reference height restrictions) and NSF/ANSI 372
- Brass components not in contact with potable water conform to ASTM B62 and ASTM B584, UNS C83600 -85-5-5-5 (latest revision)
- Copper tubing made in compliance with ASTM B75 or B88, UNS C12200 (latest revision)
- Lead free solder joints
- Designed to provide proper meter spacing for ease of installation
- Padlock wings standard on all valves
- Insert stiffeners required on all flexible plastic connections