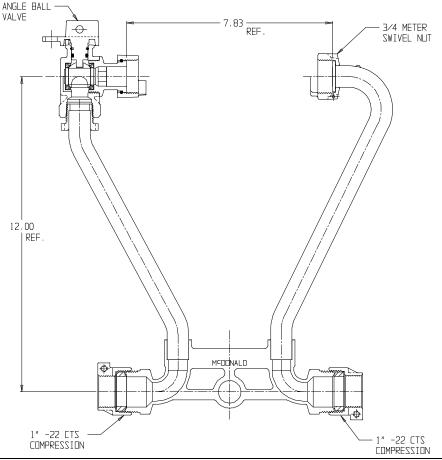

## NL Meter Setter – 722-212WX22 44

-22 CTS Compression x -22 CTS Compression

## SUBMITTAL INFORMATION

- Manufactured in compliance with ANSI/AWWA C800 (latest revision)
- Brass components in contact with potable water conform to ASTM B584, UNS C89833 (latest revision) and identified with "NL"
- Certified to NSF/ANSI 61 (reference height restrictions) and NSF/ANSI 372
- Brass components not in contact with potable water conform to ASTM B62 and ASTM B584, UNS C83600 -85-5-5-5 (latest revision)
- Copper tubing made in compliance with ASTM B75 or B88, UNS C12200 (latest revision)
- Lead free solder joints
- Designed to provide proper meter spacing for ease of installation
- Padlock wings standard on all valves
- Insert stiffeners required on all flexible plastic connections